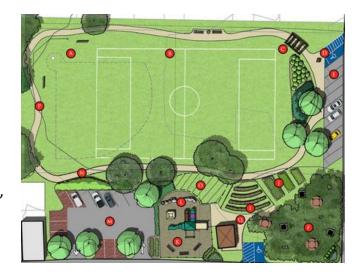

We invite <u>you</u> to help us transform the Heberlig-Palmer Park into an accessible, interactive, outdoor space with a walking path, natural playscapes, a natural amphitheater, edible landscaping, expanded picnic areas, chess tables, a soccer field, additional parking, and more!

<u>The Carlisle West Side Neighbors Association</u> and their partners already have some grants funds allotted for the project but *your investment* in a well-lit, well-used, and maintained park will strengthen the community's safety, security, and personal neighborhood connections!